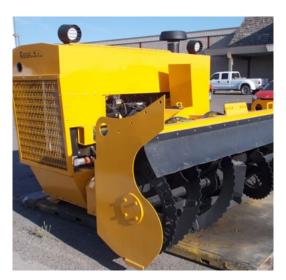

## MODEL 3036 KODIAK SELF CONTAINED LOADER MOUNT

## NOTHING CAN STAND UP TO A KODIAK

**ENGINE** 

Horsepower at requested level

170 hp

200 hp

275 hp

300 hp

**CAPACITY** 

Up to 3,000 tph (tons per hour)

CASTING DISTANCE

Up to 150 feet

**CUTTING WIDTH** 

96-112 inches

**CUTTING HEIGHT** 

Up to 55 inches

VOLUTE DEPTH Up to 16 inches

IMPELLER SIZE 36 inches

INPUT REEL SIZE

30 inches

FUEL TANK Up to 65 gallons

**RIBBON** 

30 inches

STRUCTURAL Hardox and T-1 Steel

WEIGHT 4,400 lto 8,500 bs.

STANDARD ITEMS

Engine Block Heater Two-stage air cleaner

Wired control panel for loader

Scrapper Blade

Right/Left casting

Steel Engine Cover

Self Lubricating Gear Boxes

Serrated Ribbons

Skid Shoes

Shear Pin Protected

Kodiak Self-Adjusting Clutch

Remote Controlled

Steel Engine Cover with

access to engine and

components

**OPTIONS** 

Truck Loading Chute

Wireless Remote Control Box