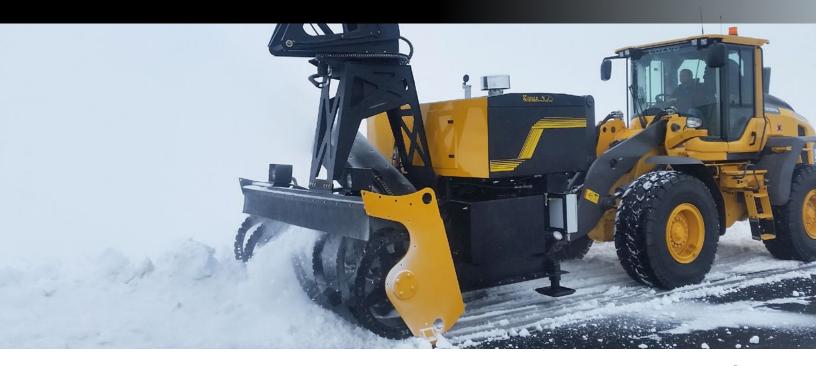

## MODEL 3036 KODIAK SELF CONTAINED LOADER MOUNT

## NOTHING CAN STAND UP TO A KODIAK

**ENGINE** 

Horsepower at requested level

170 hp

200 hp

275 hp

300 hp

**CAPACITY** 

Up to 3,000 tph (tons per hour)

CASTING DISTANCE

Up to 150 feet

**CUTTING WIDTH** 

96-112 inches

**CUTTING HEIGHT** 

Up to 55 inches

VOLUTE DEPTH Up to 16 inches

IMPELLER SIZE 36 inches

INPUT REEL SIZE

30 inches

FUEL TANK Up to 65 gallons

**RIBBON** 

30 inches

STRUCTURAL Hardox and T-1 Steel

WEIGHT 4,400 lto 8,500 bs.

STANDARD ITEMS

Engine Block Heater Two-stage air cleaner

Wired control panel for loader

Scrapper Blade

Right/Left casting

Steel Engine Cover

Self Lubricating Gear Boxes

Serrated Ribbons

Skid Shoes

Shear Pin Protected

Kodiak Self-Adjusting Clutch

Remote Controlled

Steel Engine Cover with

access to engine and

components

**OPTIONS** 

Truck Loading Chute

Wireless Remote Control Box